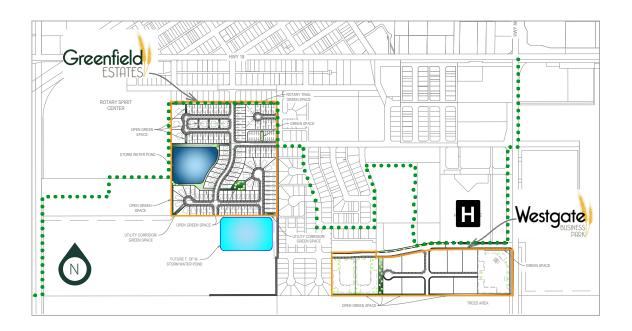

The possibilities are endless for great opportunities and interactions to arise. Where it is comfortable to say hi to a neighbor or move on to work.

R-3 Proposed Land Use:
High Density Residential

IL Proposed Land Use:
Industrial Light

CMP Proposed Land Use:
Commercial Multi-Purpose

CH Proposed Land Use:
Highway Commercial

THIS DRAWING IS AN ARTISTS CONCEPTION
DEVELOPER HAS THE RIGHT TO MAKE MODIFICATIONS AND CHANGES

Greenfield Estates in Westlock, Alberta offers a new residential community to call home. A place one can enjoy the simple walking pleasures within Greenfield's natural environment or meander over to Westgate Business Park for a cup of coffee.

Where all walks of life can find the right lot to build that perfect home. Greenfield Estates offers a mix of single family homes, duplexes and town homes.

20%
GREEN SPACE

Total Outline Plan Area Green Space: 2.80 ha (6.92 acres)