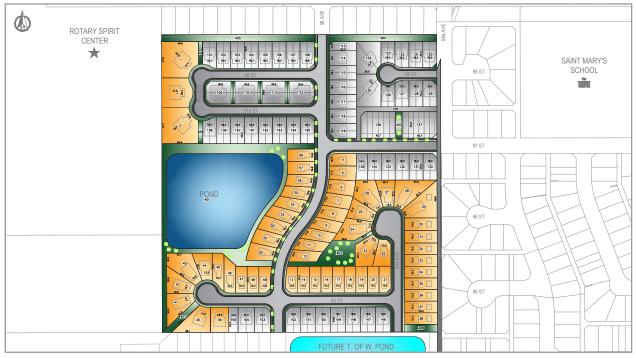

CMP Proposed Land Use:
Commercial Multi-Purpose

CH Proposed Land Use:
Highway Commercial

THIS DRAWING IS AN ARTISTS CONCEPTION
DEVELOPER HAS THE RIGHT TO MAKE MODIFICATIONS AND CHANGES

Greenfield Estates in Westlock, Alberta offers a new residential community to call home. A place one can enjoy the simple walking pleasures within Greenfield's natural environment or meander over to Westgate Business Park for a cup of coffee.

Where all walks of life can find the right lot to build that perfect home. Greenfield Estates offers a mix of single family homes, duplexes and town homes.

20%
GREEN SPACE

Total Outline Plan Area Green Space: 2.80 ha (6.92 acres)