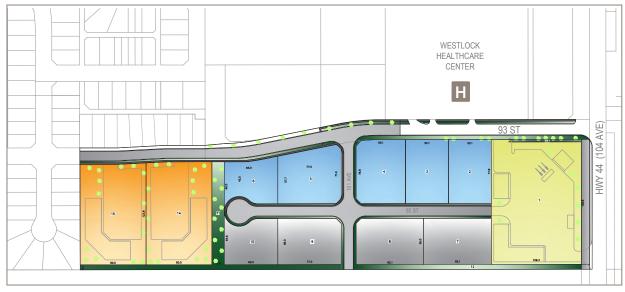

Westgate Business Parks' fully functioning community is located directly across from the Westlock Hospital and offers a unique blend of highway and mixed use professional, retail and light commercial lots. Westgate Business Park enables business owners, employers and workers the freedom to "Work - Live" in this well-designed community.

The possibilities are endless for great opportunities and interactions to arise. Where it is comfortable to say hi to a neighbor or move on to work.

R-3 Proposed Land Use:
High Density Residential

IL Proposed Land Use:
Industrial Light

CMP Proposed Land Use:
Commercial Multi-Purpose

CH Proposed Land Use:
Highway Commercial

THIS DRAWING IS AN ARTISTS CONCEPTION
DEVELOPER HAS THE RIGHT TO MAKE MODIFICATIONS AND CHANGES

Greenfield Estates in Westlock, Alberta offers a new residential community to call home. A place one can enjoy the simple walking pleasures within Greenfield's natural environment or meander over to Westgate Business Park for a cup of coffee.